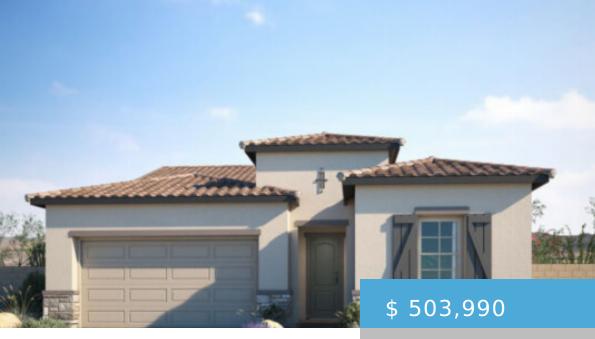

## **SOHO**

https://cadencenv.com

The SoHo in Piermont by Woodside Homes features 2,020 square feet of living space. This stunning 3 bedroom, 2.5 bath home offers comfort and serenity the moment you step inside. Thoughtfully designed to maximize natural lighting in the spacious living areas. Express your culinary creativity in the well-appointed kitchen with...

- 3 heds
- 2.5 baths
- WOODSIDE HOMES
- 2020 sa ft

## **BASIC FACTS**

Property ID: 16345

Bathrooms: 2.5

Area: 2020 sq ft

**Builder: WOODSIDE HOMES** 

Bedrooms: 3

Floors: 1

**Garage Bays:** 2