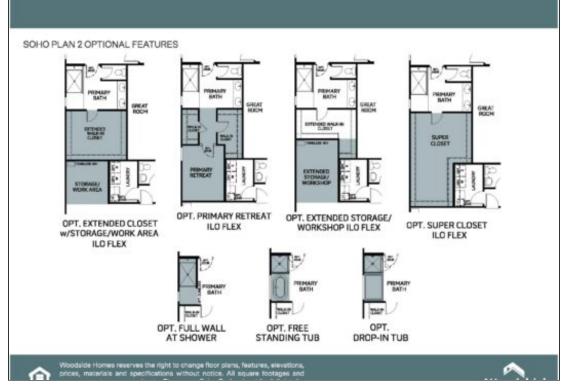

## **SOHO**

https://cadencenv.com

The SoHo in Piermont by Woodside Homes features 2,020 square feet of living space. This stunning 3 bedroom, 2.5 bath home offers comfort and serenity the moment you step inside. Thoughtfully designed to maximize natural lighting in the spacious living areas. Express your culinary creativity in the well-appointed kitchen with...

- 3 heds
- 2.5 baths
- WOODSIDE HOMES
- 2020 sa ft



## **BASIC FACTS**

Property ID: 16345

Bathrooms: 2.5

Area: 2020 sq ft

**Builder: WOODSIDE HOMES** 

Bedrooms: 3

Floors: 1

**Garage Bays:** 2

## **FLOOR PLANS**



Floor Plan 1





Floor Plan 2