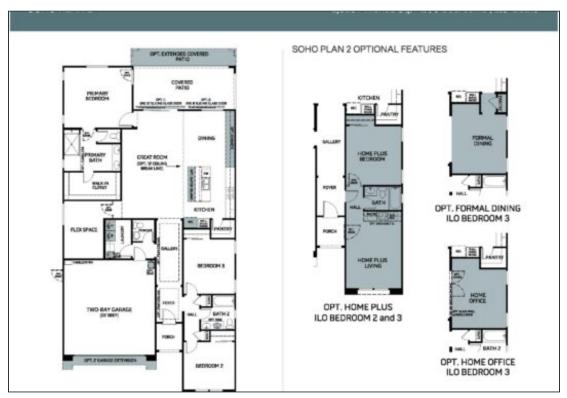

## **SOHO**

https://cadencenv.com

The SoHo in Piermont by Woodside Homes features 2,020 square feet of living space. This stunning 3 bedroom, 2.5 bath home offers comfort and serenity the moment you step inside. Thoughtfully designed to maximize natural lighting in the spacious living areas. Express your culinary creativity in the well-appointed kitchen with...

- 3 heds
- 2.5 baths
- WOODSIDE HOMES
- 2020 sa ft



## **BASIC FACTS**

Property ID: 16345

Bathrooms: 2.5

Area: 2020 sq ft

**Builder: WOODSIDE HOMES** 

Bedrooms: 3

Floors: 1

**Garage Bays:** 2

## **FLOOR PLANS**



Floor Plan 1





Floor Plan 2