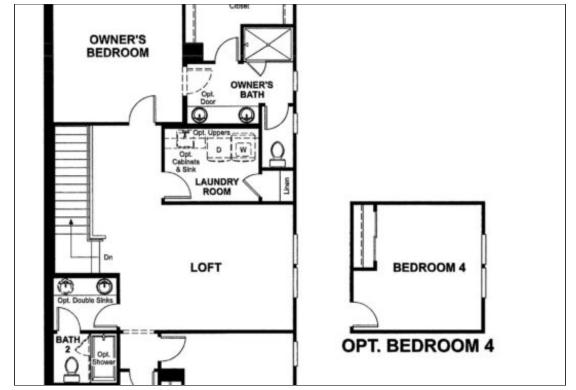

## SANDALWOOD - QUICK MOVE-IN

https://cadencenv.com

Explore this stunning Sandalwood (lot 67) home in Bel Canto by Richmond American Homes. Included features: a covered entry; a well-appointed kitchen showcasing 42" cabinets, a tile backsplash, stainless-steel appliances, an island and a roomy walk-in pantry; an inviting great room and adjacent dining room; a convenient powder room; a...

- 3 beds
- 2 5 haths
- RICHMOND AMERICAN HOMES



## **BASIC FACTS**

Property ID: 13023 Bedrooms: 3

Bathrooms: 2.5 Floors: 2

**Garage Bays:** 2 **Square Footage:** 2010 sq ft

Quick Move-In: Yes

## **FLOOR PLANS**



Floor Plan 1





Floor Plan 2