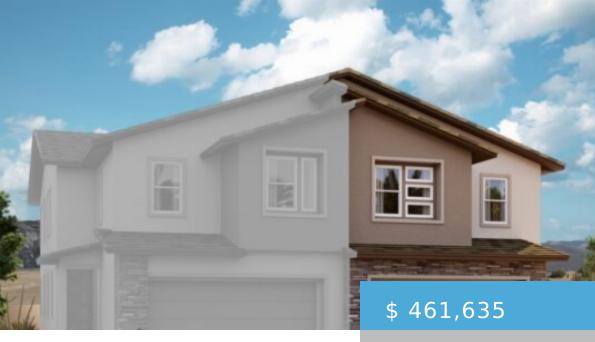

## SANDALWOOD - QUICK MOVE-IN

https://cadencenv.com

Explore this stunning Sandalwood (lot 67) home in Bel Canto by Richmond American Homes. Included features: a covered entry; a well-appointed kitchen showcasing 42" cabinets, a tile backsplash, stainless-steel appliances, an island and a roomy walk-in pantry; an inviting great room and adjacent dining room; a convenient powder room; a...

## **BASIC FACTS**

Property ID: 13023 Bedrooms: 3

Bathrooms: 2.5 Floors: 2

**Garage Bays:** 2 **Square Footage:** 2010 sq ft

Quick Move-In: Yes