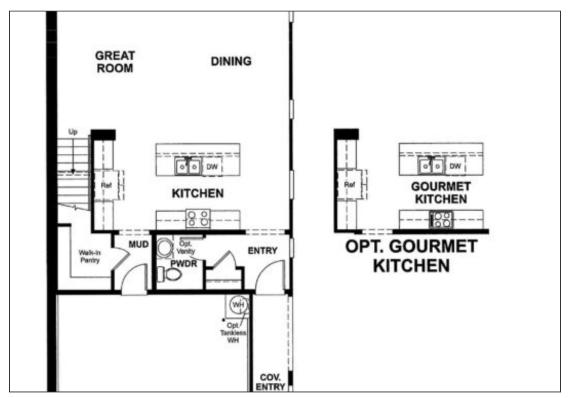

## SANDALWOOD - QUICK MOVE-IN

https://cadencenv.com

Explore this stunning Sandalwood (lot 67) home in Bel Canto by Richmond American Homes. Included features: a covered entry; a well-appointed kitchen showcasing 42" cabinets, a tile backsplash, stainless-steel appliances, an island and a roomy walk-in pantry; an inviting great room and adjacent dining room; a convenient powder room; a...

- 3 beds
- 2 5 haths
- RICHMOND AMERICAN HOMES



## **BASIC FACTS**

Property ID: 13023 Bedrooms: 3

Bathrooms: 2.5 Floors: 2

**Garage Bays:** 2 **Square Footage:** 2010 sq ft

Quick Move-In: Yes

## **FLOOR PLANS**



Floor Plan 1





Floor Plan 2