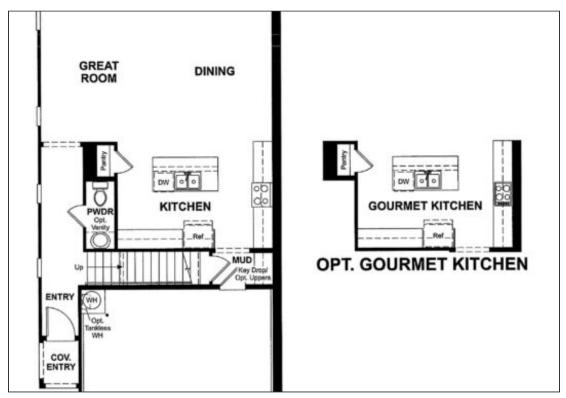

## **FLOOR PLANS**

Floor Plan 1

Floor Plan 2

## **ROSEWOOD - QUICK MOVE-IN**

https://cadencenv.com

Explore this inspired Rosewood home (lot 44) in Bel Canto by Richmond American Homes. Included features: a covered entry; an inviting great room; a gourmet kitchen showcasing 42" upper cabinets, a tile backsplash, stainless-steel appliances, an island and an open dining room; a convenient powder room; a versatile loft; an...