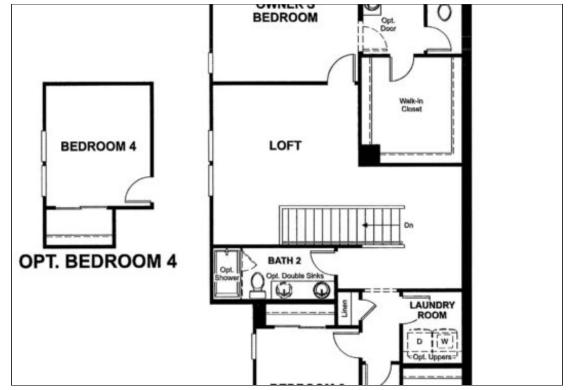

## **FLOOR PLANS**

Floor Plan 1

Floor Plan 2

## **ROSEWOOD - QUICK MOVE-IN**

https://cadencenv.com

Explore this inspired Rosewood home (lot 44) in Bel Canto by Richmond American Homes. Included features: a covered entry; an inviting great room; a gourmet kitchen showcasing 42" upper cabinets, a tile backsplash, stainless-steel appliances, an island and an open dining room; a convenient powder room; a versatile loft; an...