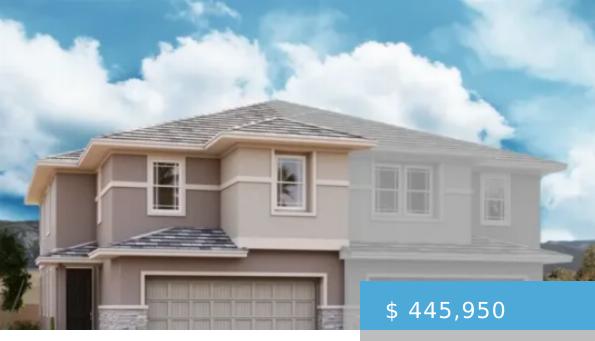

## **ROSEWOOD - QUICK MOVE-IN**

https://cadencenv.com

Explore this inspired Rosewood home (lot 44) in Bel Canto by Richmond American Homes. Included features: a covered entry; an inviting great room; a gourmet kitchen showcasing 42" upper cabinets, a tile backsplash, stainless-steel appliances, an island and an open dining room; a convenient powder room; a versatile loft; an...

## **BASIC FACTS**

Property ID: 13035

Bathrooms: 2.5

**Garage Bays:** 2

Quick Move-In: Yes

Bedrooms: 3

Floors: 2

Square Footage: 1950 sq ft