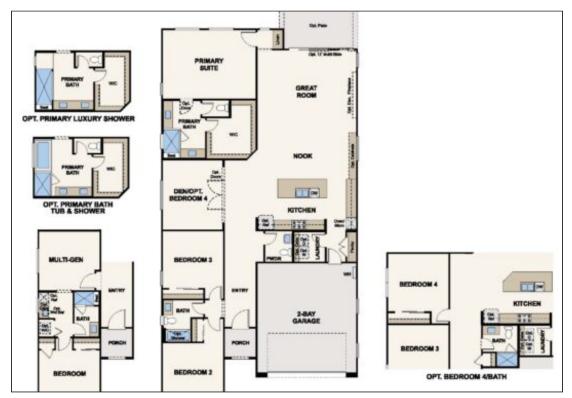

## RESIDENCE 2301 - QUICK MOVE-IN

https://cadencenv.com

This Residence 2301 (lot 2058) in Glenmore II by Century Communities features 2,301 square feet of living space. Upon entering the home, you'll find two generous secondary bedrooms with access to a hall bathroom. This home also includes a powder bath for guests. The contemporary open-concept layout features a well-appointed...

- 3 beds
- 2.5 baths
- CENTURY COMMUNITIES
- 2301 sq ft



## **BASIC FACTS**

Property ID: 16831 Bedrooms: 3

Bathrooms: 2.5 Floors: 1

Area: 2301 sq ft Garage Bays: 2

Square Footage: 2301 sq ft

## **FLOOR PLANS**



Floor Plan 1