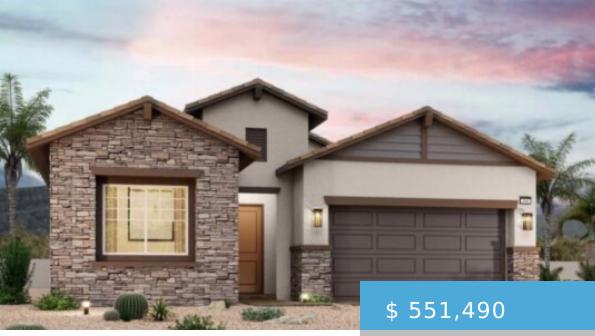

## RESIDENCE 2301 - QUICK MOVE-IN

https://cadencenv.com

This Residence 2301 (lot 2058) in Glenmore II by Century Communities features 2,301 square feet of living space. Upon entering the home, you'll find two generous secondary bedrooms with access to a hall bathroom. This home also includes a powder bath for guests. The contemporary open-concept layout features a well-appointed...

- 3 beds
- 2.5 baths
- CENTURY COMMUNITIES
- 2301 sq ft

## **BASIC FACTS**

Property ID: 16831 Bedrooms: 3

Bathrooms: 2.5 Floors: 1

Area: 2301 sq ft Garage Bays: 2

Square Footage: 2301 sq ft