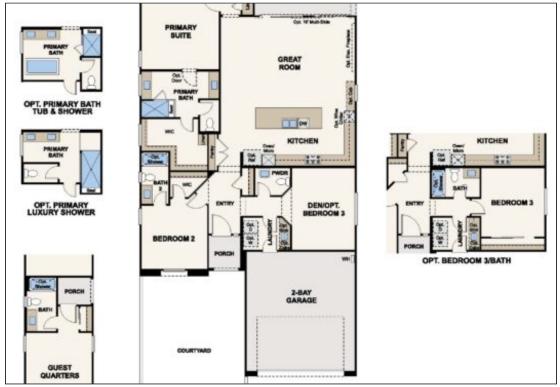

## **RESIDENCE 1863 - QUICK MOVE-IN**

https://cadencenv.com

This Residence 1863 (lot 2083) in Glenmore II by Century Communities is a single-story home featuring 1,863 square feet of living space. A charming courtyard welcomes you to Residence 1863 at Glenmore II. Upon entering, a generous entryway leads to a beautiful open-concept layout anchored by a wide-open great room...

- 3 beds
- 3 baths
- CENTURY COMMUNITIES
- 1863 sq ft



## **BASIC FACTS**

Property ID: 17084

Bathrooms: 3

**Area:** 1863 sq ft

Square Footage: 1863 sq ft

## **FLOOR PLANS**



Floor Plan 1



Bedrooms: 3

Floors: 1

Garage Bays: 2