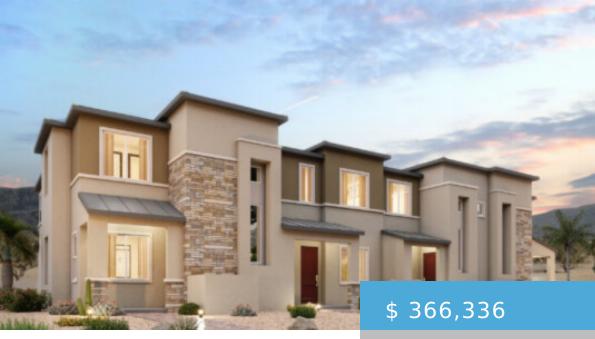

## RESIDENCE 1405 - QUICK MOVE-IN

https://cadencenv.com

This Residence 1405 (lot 133) in Alderidge by Century Communities is a thoughtfully designed two-story townhome with 1,405 square feet of living area. This stunning townhome offers a perfect blend of modern design and spacious living areas. As you step inside this 1,405 sq. foot townhome, you'll be greeted by...

- 3 beds
- 2.5 haths
- CENTURY COMMUNITIES
- 1405 sa ft

## **BASIC FACTS**

Property ID: 17489 Bedrooms: 3

**Bathrooms:** 2.5 Floors: 2

Area: 1405 sq ft Garage Bays: 2

**Square Footage:** 1405 sq ft