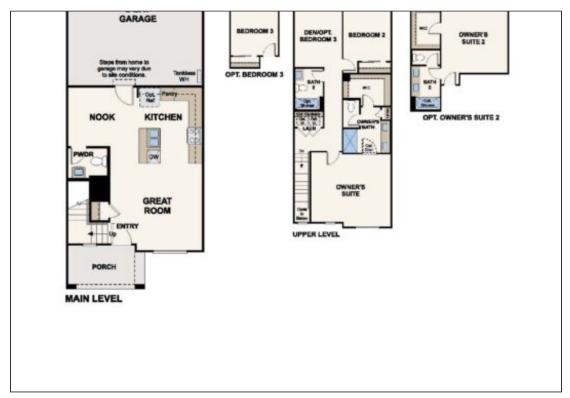

## RESIDENCE 1405 - QUICK MOVE-IN

https://cadencenv.com

This Residence 1405 (lot 133) in Alderidge by Century Communities is a thoughtfully designed two-story townhome with 1,405 square feet of living area. This stunning townhome offers a perfect blend of modern design and spacious living areas. As you step inside this 1,405 sq. foot townhome, you'll be greeted by...

- 3 beds
- 2.5 haths
- CENTURY COMMUNITIES
- 1405 sa ft



## **BASIC FACTS**

Property ID: 17489 Bedrooms: 3

**Bathrooms:** 2.5 Floors: 2

Area: 1405 sq ft Garage Bays: 2

**Square Footage:** 1405 sq ft

## **FLOOR PLANS**



Floor Plan 1