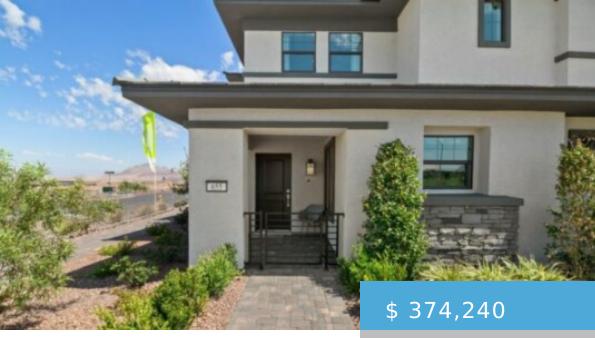

## **SERENITY PLACE PLAN 3**

https://cadencenv.com

Plan 3 is a beautiful 1,505-square-foot two-story home with three bedrooms, loft (or optional 4th bedroom!) and two-one-half bathrooms. Step inside to the open-concept first floor, which has a powder room just off the great room. The kitchen, which has gorgeous stainless steel appliances, a roomy island and corner pantry...

## **BASIC FACTS**

Property ID: 5489

Bathrooms: 2.5

**Garage Bays:** 2

Square Footage: 1505 sq ft

**Bedrooms:** 4

**Area:** 1505 sq ft

**Builder: HARMONY HOMES** 