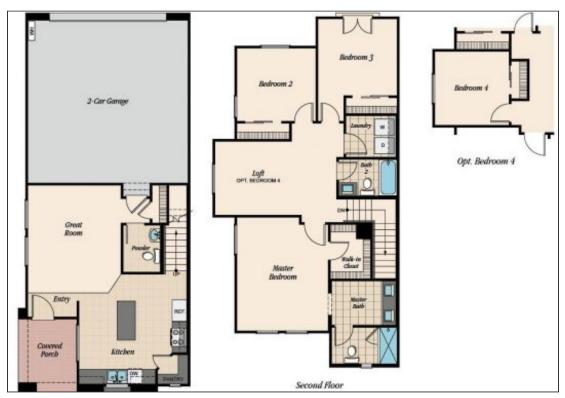

## **FLOOR PLANS**

Floor Plan 1

## **SERENITY PLACE PLAN 3**

https://cadencenv.com

Plan 3 is a beautiful 1,505-square-foot two-story home with three bedrooms, loft (or optional 4th bedroom!) and two-one-half bathrooms. Step inside to the open-concept first floor, which has a powder room just off the great room. The kitchen, which has gorgeous stainless steel appliances, a roomy island and corner pantry...