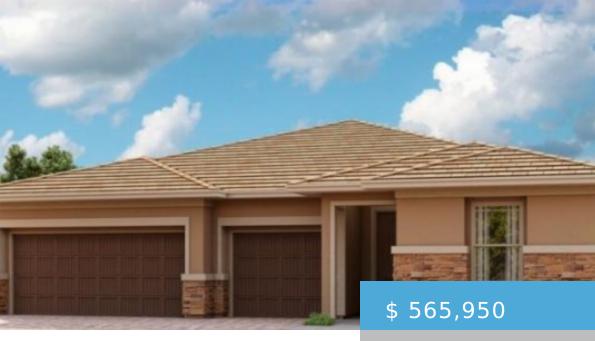

## **PATTERSON**

https://cadencenv.com

The 2,190-square-foot ranch-style Patterson plan in Cabaret by Richmond American Homes welcomes guests with an inviting open layout, showcasing a great room, a breakfast nook and an impressive gourmet kitchen, complete with a walk-in pantry and center island. The master suite is adjacent, boasting a large walk-in closet and a...

## **BASIC FACTS**

Property ID: 3897

**Bathrooms:** 2

Garage Bays: 3

Square Footage: 2190 sq ft

Bedrooms: 3

**Area:** 2190 sq ft

**Builder: RICHMOND AMERICAN HOMES** 