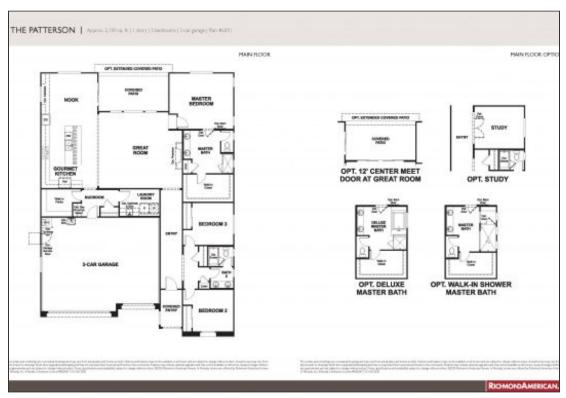

## **PATTERSON**

https://cadencenv.com

The 2,190-square-foot ranch-style Patterson plan in Cabaret by Richmond American Homes welcomes guests with an inviting open layout, showcasing a great room, a breakfast nook and an impressive gourmet kitchen, complete with a walk-in pantry and center island. The master suite is adjacent, boasting a large walk-in closet and a...

- 3 heds
- 2 baths
- RICHMOND AMERICAN HOMES
- Oper
- 2190 sq ft



## **BASIC FACTS**

Property ID: 3897

**Bathrooms:** 2

Garage Bays: 3

Square Footage: 2190 sq ft

Bedrooms: 3

**Area:** 2190 sq ft

**Builder: RICHMOND AMERICAN HOMES** 

## **FLOOR PLANS**



Floor Plan 1