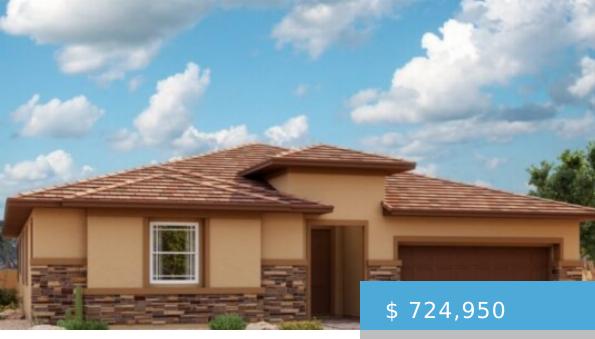

## **PAIGE - QUICK MOVE-IN**

https://cadencenv.com

This Paige plan (lot 85) in Cabaret by Richmond American Homes features 2,580 square feet of living space. Included features: an inviting covered entry; a quiet study with French doors; a roomy nook; gourmet kitchen offering stainless-steel appliances and fixtures, maple cabinets, quartz countertops, tile backsplash, a double oven, a...

- 3 beds
- 2.5 baths
- RICHMOND AMERICAN HOMES
- 2570 sa ft

## **BASIC FACTS**

Property ID: 17522 Bedrooms: 3

Bathrooms: 2.5 Floors: 1

Area: 2570 sq ft Garage Bays: 2

Square Footage: 2570 sq ft