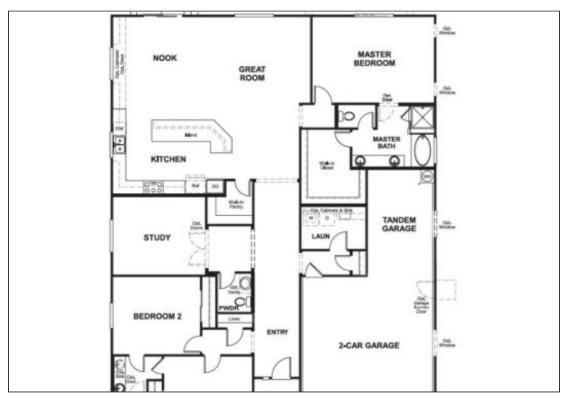

## **PAIGE - QUICK MOVE-IN**

https://cadencenv.com

This Paige plan (lot 85) in Cabaret by Richmond American Homes features 2,580 square feet of living space. Included features: an inviting covered entry; a quiet study with French doors; a roomy nook; gourmet kitchen offering stainless-steel appliances and fixtures, maple cabinets, quartz countertops, tile backsplash, a double oven, a...

- 3 beds
- 2.5 baths
- RICHMOND AMERICAN HOMES
- 2570 sa ft



## **BASIC FACTS**

Property ID: 17522 Bedrooms: 3

Bathrooms: 2.5 Floors: 1

Area: 2570 sq ft Garage Bays: 2

Square Footage: 2570 sq ft

## **FLOOR PLANS**



Floor Plan 1





Floor Plan 2