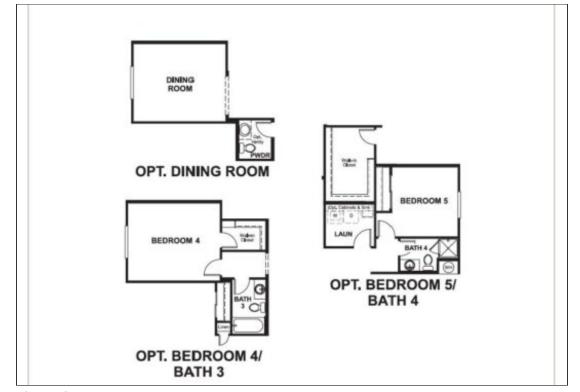

## **PAIGE - QUICK MOVE-IN**

https://cadencenv.com

This Paige plan (lot 85) in Cabaret by Richmond American Homes features 2,580 square feet of living space. Included features: an inviting covered entry; a quiet study with French doors; a roomy nook; gourmet kitchen offering stainless-steel appliances and fixtures, maple cabinets, quartz countertops, tile backsplash, a double oven, a...

- 3 beds
- 2.5 baths
- RICHMOND AMERICAN HOMES
- 2570 sa ft



## **BASIC FACTS**

Property ID: 17522 Bedrooms: 3

Bathrooms: 2.5 Floors: 1

Area: 2570 sq ft Garage Bays: 2

Square Footage: 2570 sq ft

## **FLOOR PLANS**



Floor Plan 1





Floor Plan 2