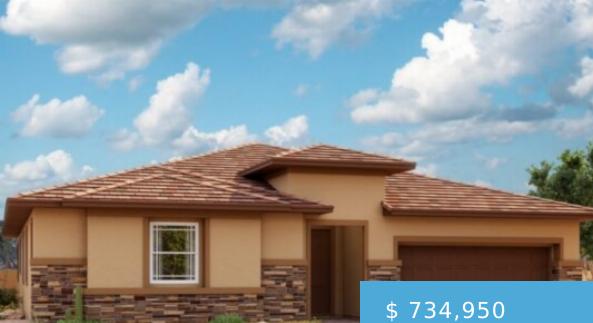

## **PAIGE - QUICK MOVE-IN**

https://cadencenv.com

Discover this beautiful Paige home (lot 33) in Cabaret by Richmond American Homes. Included features: an inviting covered entry; a quiet study; a roomy nook; gourmet kitchen offering stainless-steel appliances and fixtures, maple cabinets, quartz countertops, tile backsplash, a double oven, a walkin pantry and a center island; a spacious...

- ¢ / 3 1/3 3 (
- 4 beds
- 3.5 baths
- RICHMOND AMERICAN HOMES
- 2620 sq ft

## **BASIC FACTS**

Property ID: 13797

Bathrooms: 3.5

Area: 2620 sq ft

Square Footage: 2620 sq ft

Bedrooms: 4

Floors: 1

Garage Bays: 2