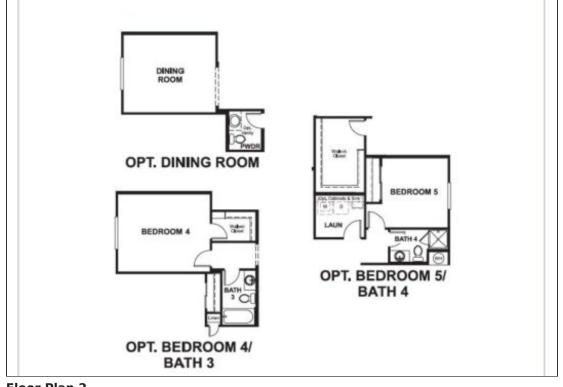

## **PAIGE - QUICK MOVE-IN**

https://cadencenv.com

Discover this beautiful Paige home (lot 33) in Cabaret by Richmond American Homes. Included features: an inviting covered entry; a quiet study; a roomy nook; gourmet kitchen offering stainless-steel appliances and fixtures, maple cabinets, quartz countertops, tile backsplash, a double oven, a walkin pantry and a center island; a spacious...

- ¢ / 3 1/3 3 (
- 4 beds
- 3.5 baths
- RICHMOND AMERICAN HOMES
- 2620 sq ft



## **BASIC FACTS**

Property ID: 13797

Bathrooms: 3.5

Area: 2620 sq ft

Square Footage: 2620 sq ft

Bedrooms: 4

Floors: 1

Garage Bays: 2

Quick Move-In: Yes

## **FLOOR PLANS**



Floor Plan 1