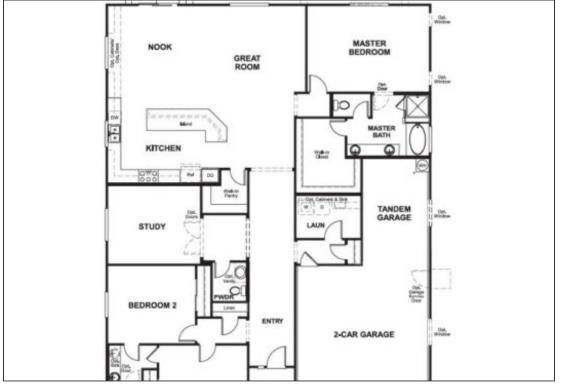

## **PAIGE - QUICK MOVE-IN**

https://cadencenv.com

Discover this beautiful Paige home (lot 33) in Cabaret by Richmond American Homes. Included features: an inviting covered entry; a quiet study; a roomy nook; gourmet kitchen offering stainless-steel appliances and fixtures, maple cabinets, quartz countertops, tile backsplash, a double oven, a walkin pantry and a center island; a spacious...

- ¢ / 3 1/3 3 (
- 4 beds
- 3.5 baths
- RICHMOND AMERICAN HOMES
- 2620 sq ft



## **BASIC FACTS**

Property ID: 13797

Bathrooms: 3.5

Area: 2620 sq ft

Square Footage: 2620 sq ft

Bedrooms: 4

Floors: 1

Garage Bays: 2

Quick Move-In: Yes

## **FLOOR PLANS**



Floor Plan 1