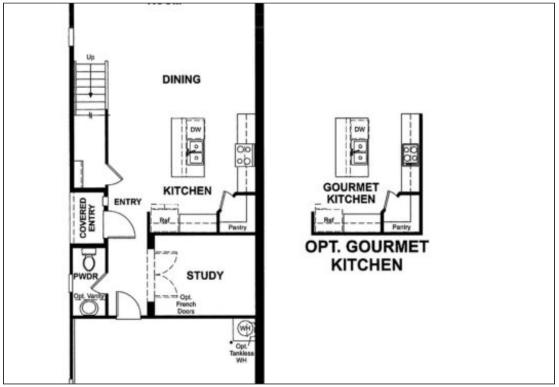

## **FLOOR PLANS**

Floor Plan 1

Bedrooms: 3

Floors: 2

Square Footage: 2050 sq ft

Floor Plan 2