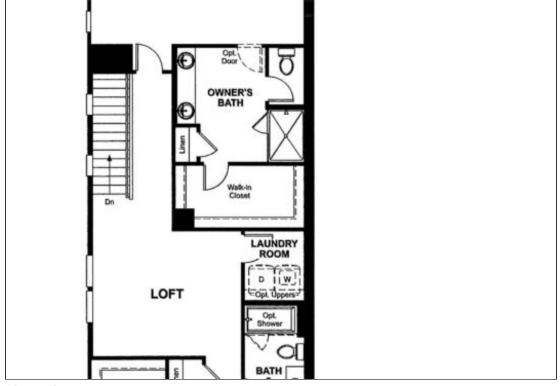

## **FLOOR PLANS**

Floor Plan 1

Bedrooms: 3

Floors: 2

Square Footage: 2050 sq ft

Floor Plan 2