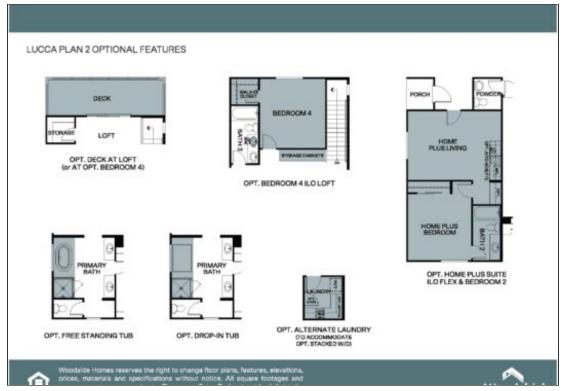

## **LUCCA**

https://cadencenv.com

The Lucca plan in Serenata by Woodside Homes offers 2,488 square feet of living space. This exceptional home seamlessly combines style, functionality, and comfort to create the perfect sanctuary for you and your family. From the meticulously designed bedrooms and baths to the dynamic flex space and loft, and inviting...

- 4 beds
- 3.5 baths
- WOODSIDE HOMES
- 2488 sq ft



## **BASIC FACTS**

**Property ID:** 17653

Bathrooms: 3.5

**Area:** 2488 sq ft

Square Footage: 2488 sq ft

**Bedrooms:** 4

Floors: 2

**Garage Bays:** 2

## **FLOOR PLANS**



Floor Plan 1





Floor Plan 2