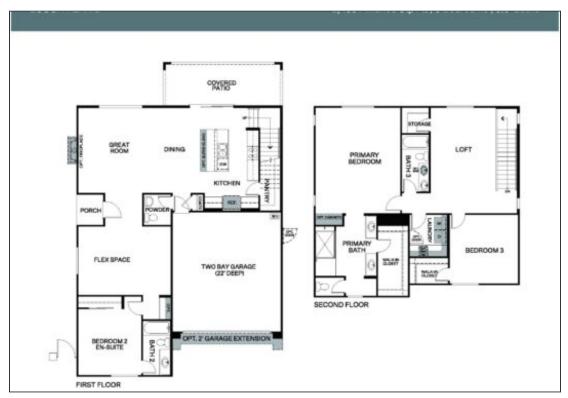

## **LUCCA**

https://cadencenv.com

The Lucca plan in Serenata by Woodside Homes offers 2,488 square feet of living space. This exceptional home seamlessly combines style, functionality, and comfort to create the perfect sanctuary for you and your family. From the meticulously designed bedrooms and baths to the dynamic flex space and loft, and inviting...

- 4 beds
- 3.5 baths
- WOODSIDE HOMES
- 2488 sq ft



## **BASIC FACTS**

**Property ID:** 17653

Bathrooms: 3.5

**Area:** 2488 sq ft

Square Footage: 2488 sq ft

**Bedrooms:** 4

Floors: 2

**Garage Bays:** 2

## **FLOOR PLANS**



Floor Plan 1





Floor Plan 2