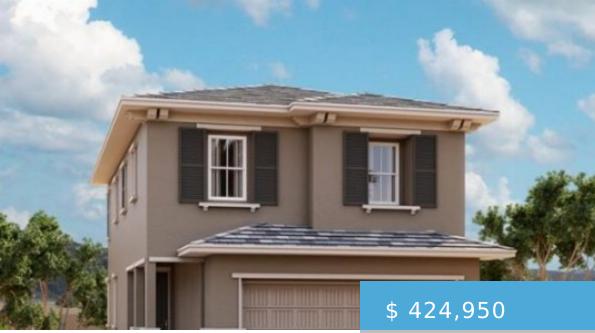

## LANTANA

https://cadencenv.com

The 1,600-square-foot Lantana plan, in Allegro by Richmond American Homes, offers a spacious main floor with a great room, a built-in pantry, and ample storage space. Upstairs, you'll find three inviting bedrooms, including a master suite with walk-in closet. Options include a loft and a deluxe master bath. This home...

## **BASIC FACTS**

Property ID: 4220

Bathrooms: 2.5

Garage Bays: 2

Square Footage: 1600 sq ft

Bedrooms: 3

**Area:** 1600 sq ft

Builder: RICHMOND AMERICAN HOMES