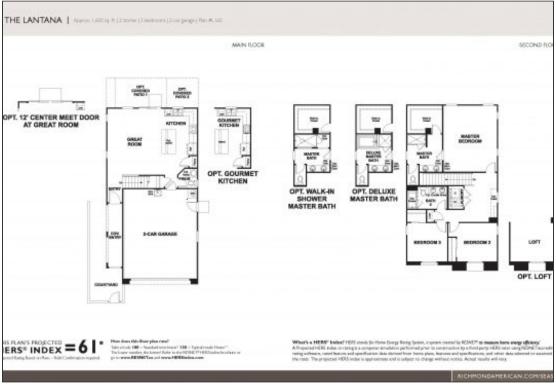

## LANTANA

https://cadencenv.com

The 1,600-square-foot Lantana plan, in Allegro by Richmond American Homes, offers a spacious main floor with a great room, a built-in pantry, and ample storage space. Upstairs, you'll find three inviting bedrooms, including a master suite with walk-in closet. Options include a loft and a deluxe master bath. This home...

## FLOOR PLANS

Floor Plan 1