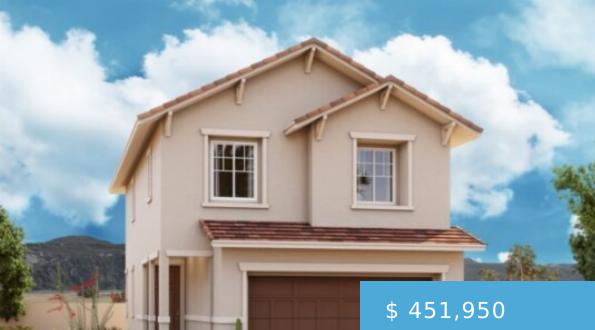

## LANTANA - QUICK MOVE-IN

https://cadencenv.com

This Lantana plan (lot 3) in Allegro by Richmond American Homes features 1,600 square feet of living space. Included features: a charming covered entry; a spacious great room overlooking a covered patio; a thoughtfully designed kitchen boasting 42" maple cabinets with latte finish and door hardware, a center island, a...

- 3 heds
- 2.5 baths
- RICHMOND AMERICAN HOMES
- 1600 sq ft

## **BASIC FACTS**

Property ID: 17495

Bathrooms: 2.5

**Area:** 1600 sq ft

Square Footage: 1600 sq ft