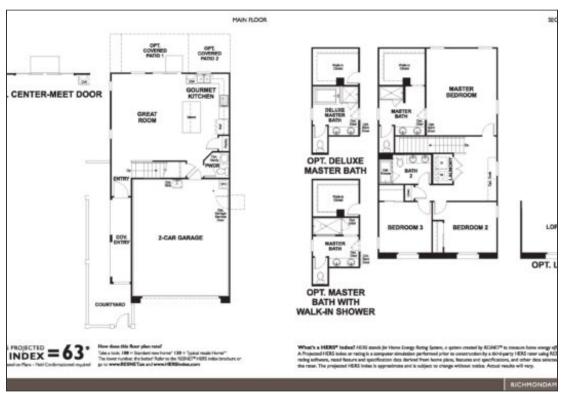

## LANTANA - QUICK MOVE-IN

https://cadencenv.com

This Lantana plan (lot 3) in Allegro by Richmond American Homes features 1,600 square feet of living space. Included features: a charming covered entry; a spacious great room overlooking a covered patio; a thoughtfully designed kitchen boasting 42" maple cabinets with latte finish and door hardware, a center island, a...

- 3 heds
- 2.5 baths
- RICHMOND AMERICAN HOMES
- 1600 sq ft



## **BASIC FACTS**

Property ID: 17495

Bathrooms: 2.5

**Area:** 1600 sq ft

Square Footage: 1600 sq ft

## **FLOOR PLANS**



Floor Plan 1



Bedrooms: 3

Floors: 2

Garage Bays: 2