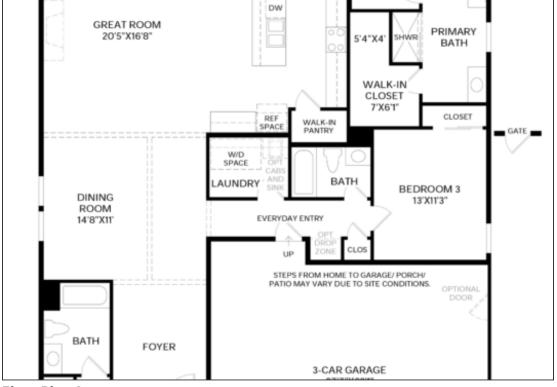

## **KELTON**

https://cadencenv.com

The 2,215-square-foot Kelton's inviting porch and welcoming foyer reveal the lovely dining room, expansive great room, and desirable covered patio beyond. The well-designed kitchen is complete with a large center island with breakfast bar, plenty of counter and cabinet space, and sizable walk-in pantry. The graceful primary bedroom suite is...

- 3 haths
- TOLL BROTHERS
- 2215 sq ft



## **BASIC FACTS**

Property ID: 7193

Bathrooms: 3

Area: 2215 sq ft

Builder: TOLL BROTHERS

Bedrooms: 4

Floors: 1

Garage Bays: 3

Square Footage: 2215 sq ft

## **FLOOR PLANS**



Floor Plan 1