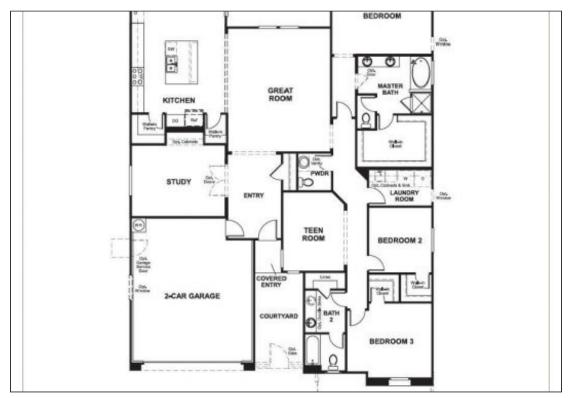

## **DOMINIC**

https://cadencenv.com

The 2,500-square-foot Dominic located in Cabaret by Richmond American Homes is a perfect place to relax or entertain. this ranch-style home offers a spacious great room for gathering with family or friends. A teen room offers an additional, separate area that can be used as a game room, media room...

- 3 heds
- 2.5 baths
- RICHMOND AMERICAN HOMES
- Oper
- 2500 sq ft



## **BASIC FACTS**

Property ID: 4125 Bedrooms: 3

**Bathrooms:** 2.5 **Area:** 2500 sq ft

Garage Bays: 2 Builder: RICHMOND AMERICAN HOMES

Square Footage: 2500 sq ft

## **FLOOR PLANS**



Floor Plan 1