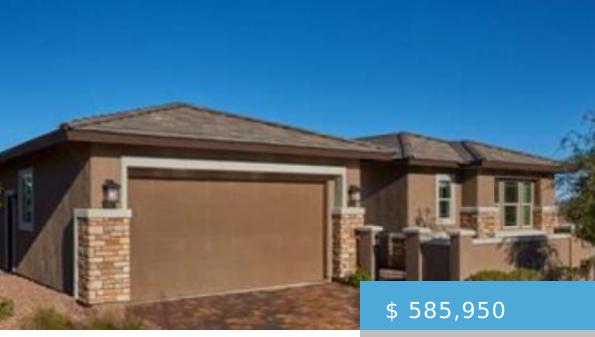

## **DOMINIC**

https://cadencenv.com

The 2,500-square-foot Dominic located in Cabaret by Richmond American Homes is a perfect place to relax or entertain. this ranch-style home offers a spacious great room for gathering with family or friends. A teen room offers an additional, separate area that can be used as a game room, media room...

## **BASIC FACTS**

Property ID: 4125 Bedrooms: 3

**Bathrooms:** 2.5 **Area:** 2500 sq ft

Garage Bays: 2 Builder: RICHMOND AMERICAN HOMES

Square Footage: 2500 sq ft