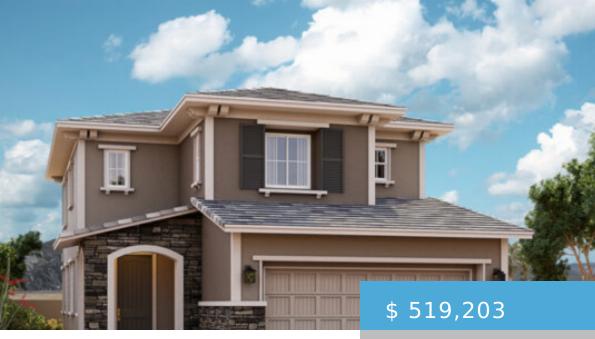

## **DOGWOOD - QUICK MOVE-IN**

https://cadencenv.com

Explore this notable 2,060-square-foot Dogwood home (lot 3) in Esperando by Richmond American Homes. Included features: an inviting covered entry; a spacious great room; an elegant dining room boasting center-meet doors leading onto a relaxing covered patio; a well-appointed kitchen offering stainless-steel appliances and fixtures, maple cabinets, quartz countertops, tile...

## **BASIC FACTS**

Property ID: 15712 Bedrooms: 3

Bathrooms: 2.5 Floors: 2

Area: 2060 sq ft Garage Bays: 2

**Square Footage:** 2060 sq ft **Quick Move-In:** Yes