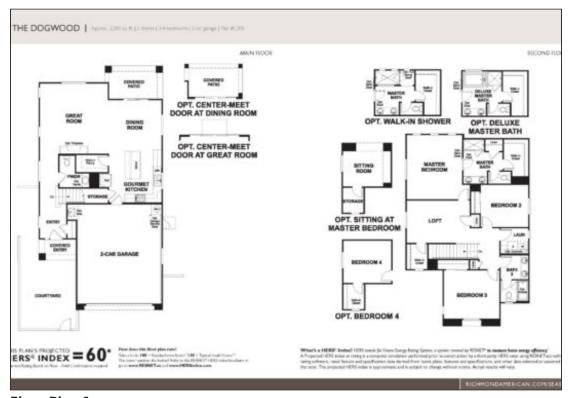

## **DOGWOOD - QUICK MOVE-IN**

https://cadencenv.com

Explore this notable 2,060-square-foot Dogwood home (lot 3) in Esperando by Richmond American Homes. Included features: an inviting covered entry; a spacious great room; an elegant dining room boasting center-meet doors leading onto a relaxing covered patio; a well-appointed kitchen offering stainless-steel appliances and fixtures, maple cabinets, quartz countertops, tile...

- 3 heds
- 2.5 baths
- RICHMOND AMERICAN HOMES
- 2060 sa f



## **BASIC FACTS**

Property ID: 15712 Bedrooms: 3

Bathrooms: 2.5 Floors: 2

Area: 2060 sq ft Garage Bays: 2

**Square Footage:** 2060 sq ft **Quick Move-In:** Yes

## **FLOOR PLANS**



Floor Plan 1