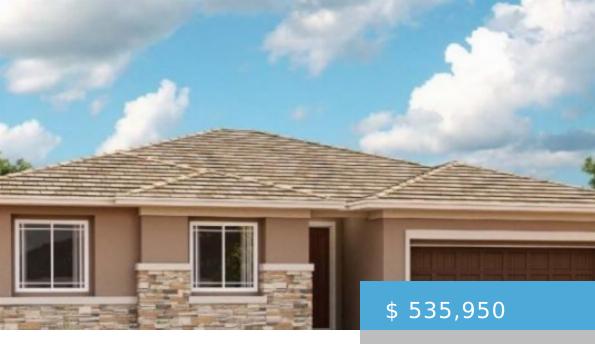

## DECKER

https://cadencenv.com

The 2,010-square-foot Decker plan in Cabaret by Richmond American Homes is sure to delight those seeking a ranch-style floor plan. The open layout makes it easy to cook and entertain at the same time: a well-appointed gourmet kitchen overlooks a spacious great room and a dining area. The impressive master...

## **BASIC FACTS**

Property ID: 3890

Bathrooms: 2

Garage Bays: 2

Square Footage: 2010 sq ft