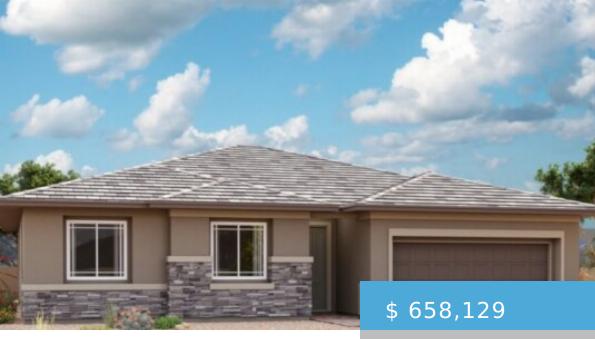

## **DECKER - QUICK MOVE-IN**

https://cadencenv.com

This Decker plan (lot 82) in Cabaret by Richmond American Homes features 2,010 square feet of living space. Included features: an elegant courtyard and covered entry; a gourmet kitchen showcasing maple cabinets, a tile backsplash, stainless-steel appliances, a sizable island, a walk-in pantry and an adjacent dining room; an expansive...

## **BASIC FACTS**

Property ID: 17520

Bathrooms: 2.5

**Area:** 2010 sq ft

Square Footage: 2010 sq ft

Bedrooms: 3

Floors: 1

**Garage Bays:** 2