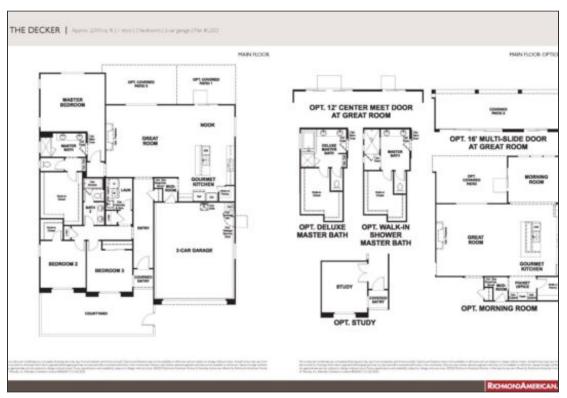

## **DECKER - QUICK MOVE-IN**

https://cadencenv.com

This Decker plan (lot 82) in Cabaret by Richmond American Homes features 2,010 square feet of living space. Included features: an elegant courtyard and covered entry; a gourmet kitchen showcasing maple cabinets, a tile backsplash, stainless-steel appliances, a sizable island, a walk-in pantry and an adjacent dining room; an expansive...

- 3 heds
- 2.5 baths
- RICHMOND AMERICAN HOMES
- 2010 sa ft



## **BASIC FACTS**

Property ID: 17520

Bathrooms: 2.5

**Area:** 2010 sq ft

Square Footage: 2010 sq ft

Bedrooms: 3

Floors: 1

**Garage Bays:** 2

## **FLOOR PLANS**



Floor Plan 1