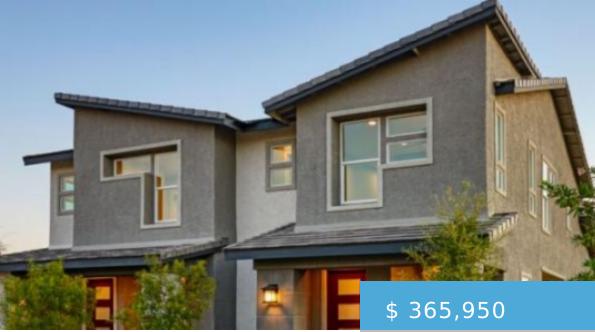

## **CHICAGO**

https://cadencenv.com

The main floor of the 1,520-square-foot Chicago paired home in Overture by Richmond American Homes offers an open layout that flows from living and dining rooms into a large kitchen, complete with a center island and access to the covered patio. A powder room is directly off the entry. Upstairs,...

- 3 beds
- 2.5 baths
- RICHMOND AMERICAN HOMES
- Oper
- 1520 sq ft

## **BASIC FACTS**

**Property ID:** 4149

Bathrooms: 2.5

**Garage Bays:** 2

Square Footage: 1520 sq ft

**Bedrooms:** 3

Area: 1520 sq ft

**Builder: RICHMOND AMERICAN HOMES** 