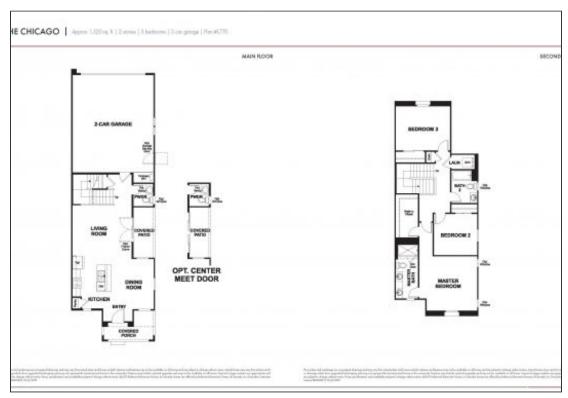

## **CHICAGO**

https://cadencenv.com

The main floor of the 1,520-square-foot Chicago paired home in Overture by Richmond American Homes offers an open layout that flows from living and dining rooms into a large kitchen, complete with a center island and access to the covered patio. A powder room is directly off the entry. Upstairs,...

## **FLOOR PLANS**

Floor Plan 1