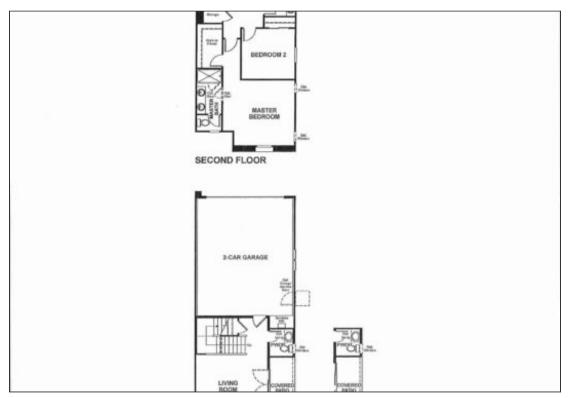

## **CHICAGO - QUICK MOVE-IN**

https://cadencenv.com

This Chicago paired home (lot 119) in Overture by Richmond American Homes features 1,520 square feet of living space. Included features: a covered front porch; an inviting living room with center-meet patio doors; a well-planned kitchen showcasing 42" cabinets, quartz countertops, stainless-steel appliances, a large island and an adjacent dining...

- 3 beds
- 2.5 baths
- RICHMOND AMERICAN HOMES
- 1520 sa ft



## **BASIC FACTS**

Property ID: 17548 Bedrooms: 3

Bathrooms: 2.5 Floors: 2

Area: 1520 sq ft Garage Bays: 2

Square Footage: 1520 sq ft

## **FLOOR PLANS**



Floor Plan 1