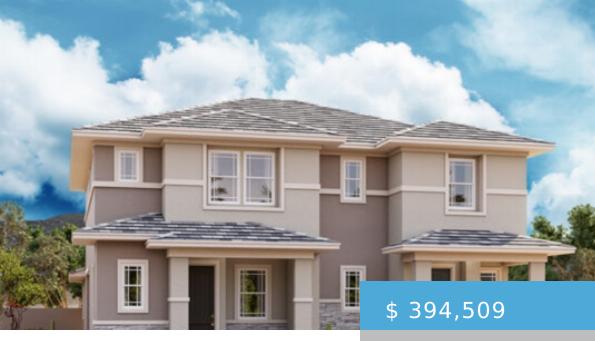

## **CHICAGO - QUICK MOVE-IN**

https://cadencenv.com

This Chicago paired home (lot 119) in Overture by Richmond American Homes features 1,520 square feet of living space. Included features: a covered front porch; an inviting living room with center-meet patio doors; a well-planned kitchen showcasing 42" cabinets, quartz countertops, stainless-steel appliances, a large island and an adjacent dining...

- 3 beds
- 2.5 baths
- RICHMOND AMERICAN HOMES
- 1520 sa ft

## **BASIC FACTS**

Property ID: 17548 Bedrooms: 3

Bathrooms: 2.5 Floors: 2

Area: 1520 sq ft Garage Bays: 2

Square Footage: 1520 sq ft