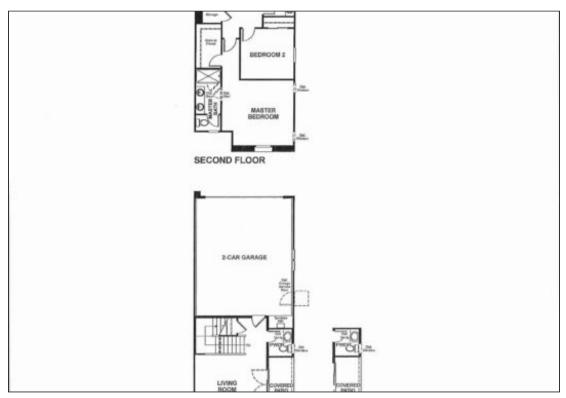

## **CHICAGO - QUICK MOVE-IN**

https://cadencenv.com

This Chicago paired home (lot 13) in Overture by Richmond American Homes features 1,520 square feet of living space. Included features: a welcoming covered porch; an elegant dining room; a well-appointed kitchen offering stainless-steel appliances and fixtures, quartz countertops, tile backsplash, 42" maple cabinets, a center island and a roomy...

- 3 heds
- 2.5 baths
- RICHMOND AMERICAN HOMES
- 1520 sa ft



## **BASIC FACTS**

Property ID: 17551 Bedrooms: 3

Bathrooms: 2.5 Floors: 2

Area: 1520 sq ft Garage Bays: 2

Square Footage: 1520 sq ft

## **FLOOR PLANS**



Floor Plan 1