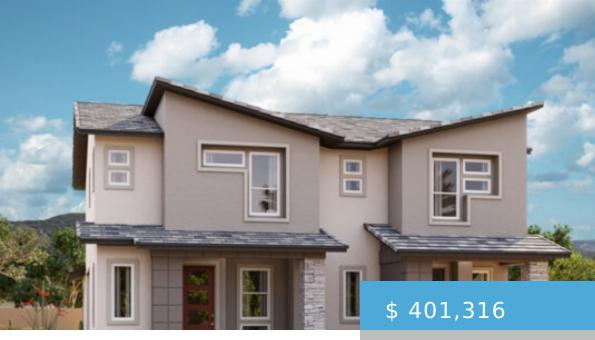

## **CHICAGO - QUICK MOVE-IN**

https://cadencenv.com

This Chicago paired home (lot 13) in Overture by Richmond American Homes features 1,520 square feet of living space. Included features: a welcoming covered porch; an elegant dining room; a well-appointed kitchen offering stainless-steel appliances and fixtures, quartz countertops, tile backsplash, 42" maple cabinets, a center island and a roomy...

- 3 heds
- 2.5 baths
- RICHMOND AMERICAN HOMES
- 1520 sa ft

## **BASIC FACTS**

Property ID: 17551 Bedrooms: 3

Bathrooms: 2.5 Floors: 2

Area: 1520 sq ft Garage Bays: 2

Square Footage: 1520 sq ft