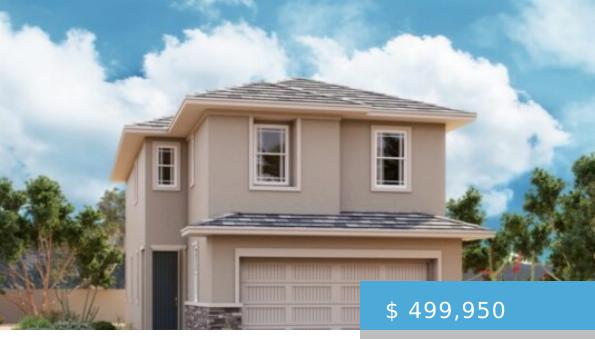

## **BOXWOOD - QUICK MOVE-IN**

https://cadencenv.com

This Boxwood plan (lot 5) in Allegro by Richmond American Homes features 1,790 square feet of living space. Included features: an inviting covered entry; a spacious great room; an impressive kitchen offering stainless-steel appliances, maple cabinets, 42" cabinets, quartz countertops, tile backsplash, a pantry and a center island; an elegant...

- 3 heds
- 2.5 baths
- RICHMOND AMERICAN HOMES
- 1790 sa ft

## **BASIC FACTS**

Property ID: 17504

Bathrooms: 2.5

**Area:** 1790 sq ft

Square Footage: 1790 sq ft

Bedrooms: 3

Floors: 2

**Garage Bays:** 2