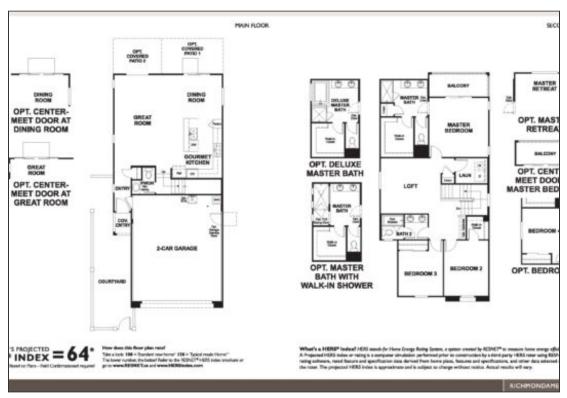

## **BOXWOOD - QUICK MOVE-IN**

https://cadencenv.com

This Boxwood plan (lot 5) in Allegro by Richmond American Homes features 1,790 square feet of living space. Included features: an inviting covered entry; a spacious great room; an impressive kitchen offering stainless-steel appliances, maple cabinets, 42" cabinets, quartz countertops, tile backsplash, a pantry and a center island; an elegant...

- 3 heds
- 2.5 baths
- RICHMOND AMERICAN HOMES
- 1790 sa ft



## **BASIC FACTS**

Property ID: 17504

Bathrooms: 2.5

**Area:** 1790 sq ft

Square Footage: 1790 sq ft

Bedrooms: 3

Floors: 2

**Garage Bays:** 2

## **FLOOR PLANS**



Floor Plan 1