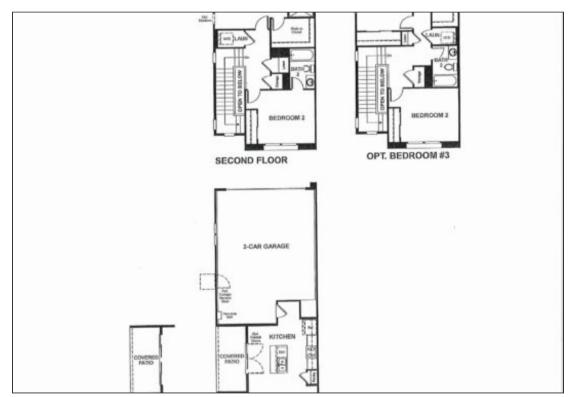

## **BOSTON - QUICK MOVE-IN**

https://cadencenv.com

This Boston paired home (lot 122) in Overture by Richmond American Homes includes 1,500 square feet of living space. Included features: a covered front porch; a comfortable living room and adjacent dining room; an inspired kitchen boasting 42" cabinets, quartz countertops, stainless-steel appliances, an island and center-meet patio doors; a...

- 3 beds
- 2.5 baths
- RICHMOND AMERICAN HOMES
- 1500 sq ft



## **BASIC FACTS**

Property ID: 11248 Bedrooms: 3

Bathrooms: 2.5 Floors: 2

Area: 1500 sq ft Garage Bays: 2

**Square Footage:** 1500 sq ft **Quick Move-In:** Yes

## **FLOOR PLANS**



Floor Plan 1