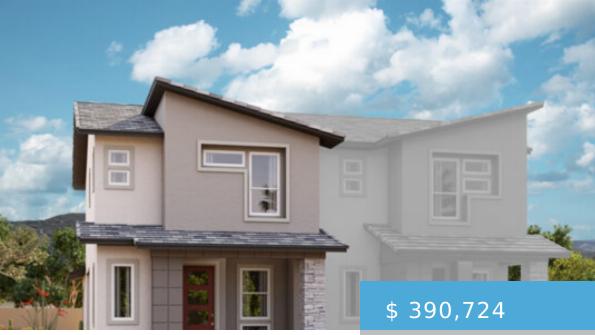

## **BOSTON - QUICK MOVE-IN**

https://cadencenv.com

This Boston paired home (lot 122) in Overture by Richmond American Homes includes 1,500 square feet of living space. Included features: a covered front porch; a comfortable living room and adjacent dining room; an inspired kitchen boasting 42" cabinets, quartz countertops, stainless-steel appliances, an island and center-meet patio doors; a...

- 3 beds
- 2.5 baths
- RICHMOND AMERICAN HOMES
- 1500 sq ft

## **BASIC FACTS**

Property ID: 11248 Bedrooms: 3

Bathrooms: 2.5 Floors: 2

Area: 1500 sq ft Garage Bays: 2

**Square Footage:** 1500 sq ft **Quick Move-In:** Yes