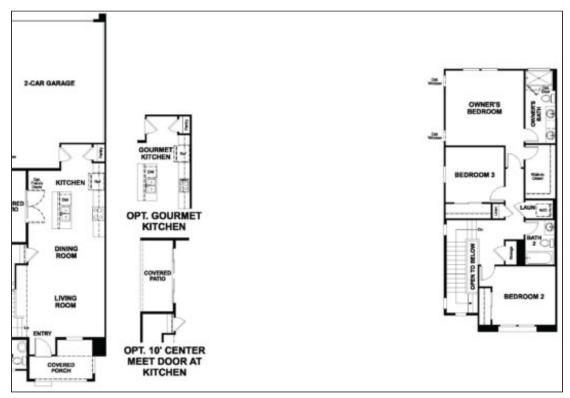

## **BOSTON - QUICK MOVE-IN**

https://cadencenv.com

This Boston paired home (lot 12) in Overture by Richmond American Homes features 1,500 square feet of living space. Included features: a charming covered porch; an open living room; a dining nook; an impressive kitchen boasting stainless-steel appliances, 42" maple cabinets with latte finish and door hardware, a tile backsplash,...

- 3 heds
- 2.5 baths
- RICHMOND AMERICAN HOMES
- 1500 sa ft



## **BASIC FACTS**

**Property ID:** 17545

Bathrooms: 2.5

**Area:** 1500 sq ft

Square Footage: 1500 sq ft

Bedrooms: 3

Floors: 2

**Garage Bays:** 2

## **FLOOR PLANS**



Floor Plan 1