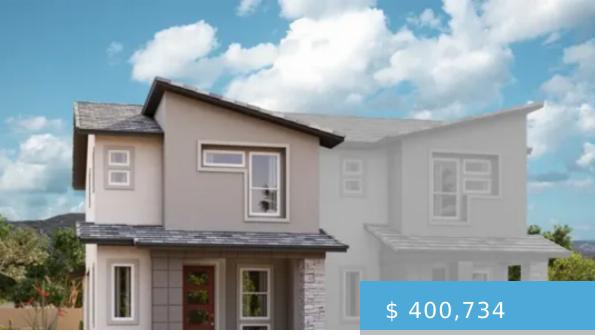

## **BOSTON - QUICK MOVE-IN**

https://cadencenv.com

This Boston paired home (lot 12) in Overture by Richmond American Homes features 1,500 square feet of living space. Included features: a charming covered porch; an open living room; a dining nook; an impressive kitchen boasting stainless-steel appliances, 42" maple cabinets with latte finish and door hardware, a tile backsplash,...

- 3 heds
- 2.5 baths
- RICHMOND AMERICAN HOMES
- 1500 sa ft

## **BASIC FACTS**

**Property ID:** 17545

Bathrooms: 2.5

**Area:** 1500 sq ft

Square Footage: 1500 sq ft

Bedrooms: 3

Floors: 2

**Garage Bays:** 2